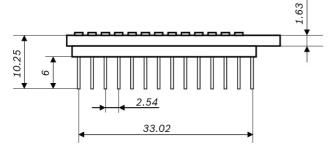

## PDF.S

Note: Product photo may differ from real product's appearance.

Shuttle board outline dimensions (all dimensions in mm)

Bosch Sensortec | BNO055

BNO055 shuttle board electrical layout