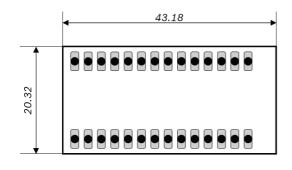

## PDF.S

Note: Product photo may differ from real product's appearance.

Shuttle board outline dimensions (all dimensions in mm)

Bosch Sensortec | BNO055

BNO055 shuttle board electrical layout