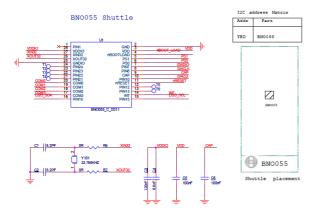

## **GENERAL DESCRIPTION**

The Bosch Sensortec BNO055 shuttle board is a PCB with a BNO055 Absolute Orientation Sensor mounted on it. It allows easy access to the sensors pins via a simple socket. As all Bosch Sensortec sensor shuttle boards have identical footprint, they can be plugged into Bosch Sensortec's advanced development tools (e.g. the Development Board or Application Board). Of course, the BNO055 shuttle board can also be used for customer's own implementations.

## PDF.S

Note: Product photo may differ from real product's appearance.

Shuttle board outline dimensions (all dimensions in mm)

Bosch Sensortec | BNO055

BNO055 shuttle board electrical layout