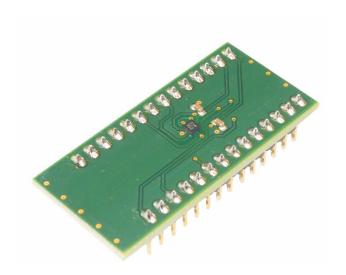

## PDF.S

Note: Product photo may differ from real product's appearance.

Shuttle board outline dimensions (all dimensions in mm)

Bosch Sensortec | BNO055

BNO055 shuttle board electrical layout