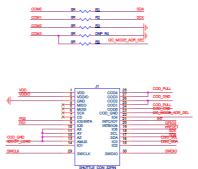

## PDF.S

Note: Product photo may differ from real product's appearance.

Shuttle board outline dimensions (all dimensions in mm)

Bosch Sensortec | BNO055

BNO055 shuttle board electrical layout