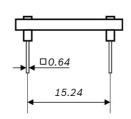

## PDF.S

Note: Product photo may differ from real product's appearance.

Shuttle board outline dimensions (all dimensions in mm)

Bosch Sensortec | BNO055

BNO055 shuttle board electrical layout